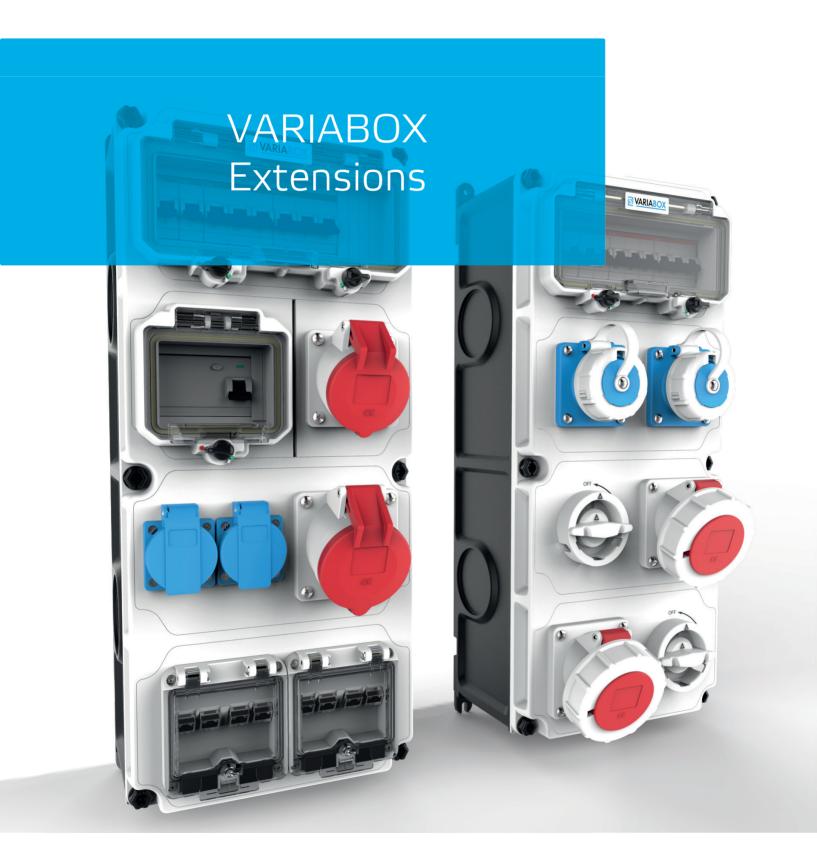

Thus, the VARIABOX once again lives up to its reputation as a true all-rounder among the distributor systems. With the S, M, L, XL and XXL versions as wall-mounted or mobile combination, you will always find the right distributor for your needs – flexibly and individually configurable. A decisive advantage of the distributor is its freedom from maintenance: all panel mounting sockets are equipped with the touch-safe QUICK-CONNECT connection technology. Also unique is the operating window with OTC mechanism (one touch close).

## Variabox extension – switching bar:

- Perfect optical integration in the existing system
- User-friendly arrangement in the case of multiple units
- Mechanical double-interlocking
- Can be locked in the 0-position
- Nickel plated contacts
- High-temperature-resistant contact carriers
- Greater flexibility in the Variabox system landscape
- Suitable for harsh environmental conditions
- Versions in all voltages and frequencies from 16A 3-pole to 32A 5-pole  $\,$
- Protection degrees IP44, IP54 and IP67