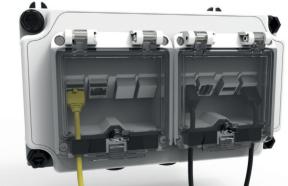

The Bals VARIABOX distributor system is even more versatile and flexible. As an adaptive further development, the new network data sockets as well as the switched interlocked CEE sockets are now available. Thus, the distributors can now be equipped with RJ45, HDMI or USB connections if necessary.

## Variabox extension - network socket:

- Perfect optical integration in the existing system
- Optionally equipped with RJ45, HDMI or USB
- Various data technology inserts available
- With protection against contact
- Protection degree IP54
- Greater flexibility in the Variabox system landscape
- Can be closed with the plugs plugged in, optionally lockable
- With labelling fields

Detailed view of switched interlocked flange plate.

The network socket with various data inserts.

Bals Elektrotechnik GmbH & Co. KG D-57399 Kirchhundem-Albaum Telefon: +49 27 23/771-0 Fax: +49 27 23/771-177/178 E-mail: info@bals.com