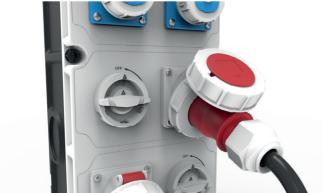

The coded flange plate with separate switch accommodates the mechanically interlocked panel mounting socket from 16A 3-pole to 32A 5-pole in IP44 or IP67 and can be perfectly integrated optically in the overall system.

Detailed view of switched interlocked flange plate.

The network socket with various data inserts.

Bals Elektrotechnik GmbH & Co. KG D-57399 Kirchhundem-Albaum Telefon: +49 27 23/771-0 Fax: +49 27 23/771-177/178 E-mail: info@bals.com